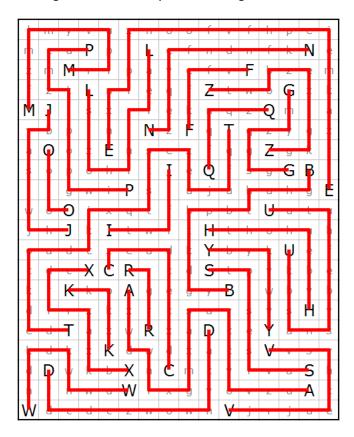

## A SHORT FUSE (Solution)

## By Mike Marcelais

The first part of the puzzle is to connect the pairs of letters as indicated by the instructions. Two facts that are not given as instructions is that the paths never loop back on themselves and that every square in the grid is used. This yields this diagram:

Next, look at the lowercase letters that are on each path. On the path connecting the two 'A's, there is a pair of lowercase 'a's separated by one letter. Connect those two 'a's and get the letter in between them, 's'. Repeat this for all 26 letters of the alphabet to spell the clue "Species of world longest snake." The answer is **RETICULATED PYTHON.**