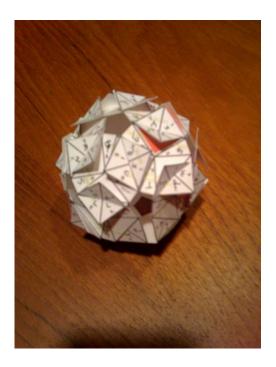

## by Brooke Nelson and Gordon Dow

A 20-sided structure is built by sliding the slits together so that words are formed at their centers. The resulting structure looks like this:

Each face's center has a nine-letter word, reading clockwise, formed from three letters on the face and 6 letters contributed (in pairs) by neighbor faces. The words formed on the faces are:

YEARNINGS

**TERRORISM** 

**DENOUNCES** 

**PROFESSES** 

**PARTICLES** 

**DEFEATING** 

**SAPPHIRES** 

**SHIFTLESS** 

**REPEATING** 

**SATELLITE** 

**LETHARGIC** 

**FISHERIES** 

**CASTIGATE** 

**ELECTRODE** 

CRESCENDO MAGICIANS SPEARMINT STORMIEST TOLERANCE STATEMENT

Each of the faces also has a red triangle on it, which is underneath a pair of letters in the word. These bigrams, when ordered according to the rules in the puzzle instructions, produce the message: